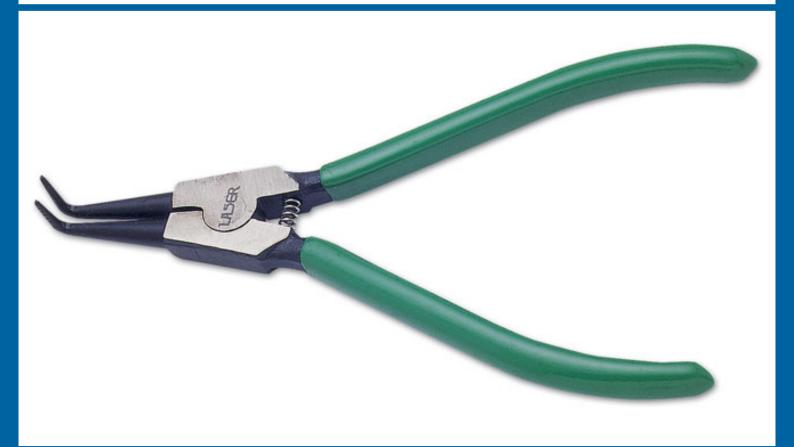

## **External Circlip Pliers - Bent 175mm**

High quality set of bent circlip pliers for compressing and fitting external circlips, with hardened, tempered steel jaws and precision ground 1.5mm tips. The jaws open to 30mm, suitable for a good range of circlip diameters. Compact size, 175mm long with green, plastic-dipped spring-loaded handles for easy circlip fitting and removal.

## **Additional Information**

- 175mm long. Opening dimensions: 30mm
- · Hardened and tempered tips 1.5mm.
- Jaw profile: External bent.
- · Spring loaded handles for control & precision.
- · Soft, smooth grip handles.